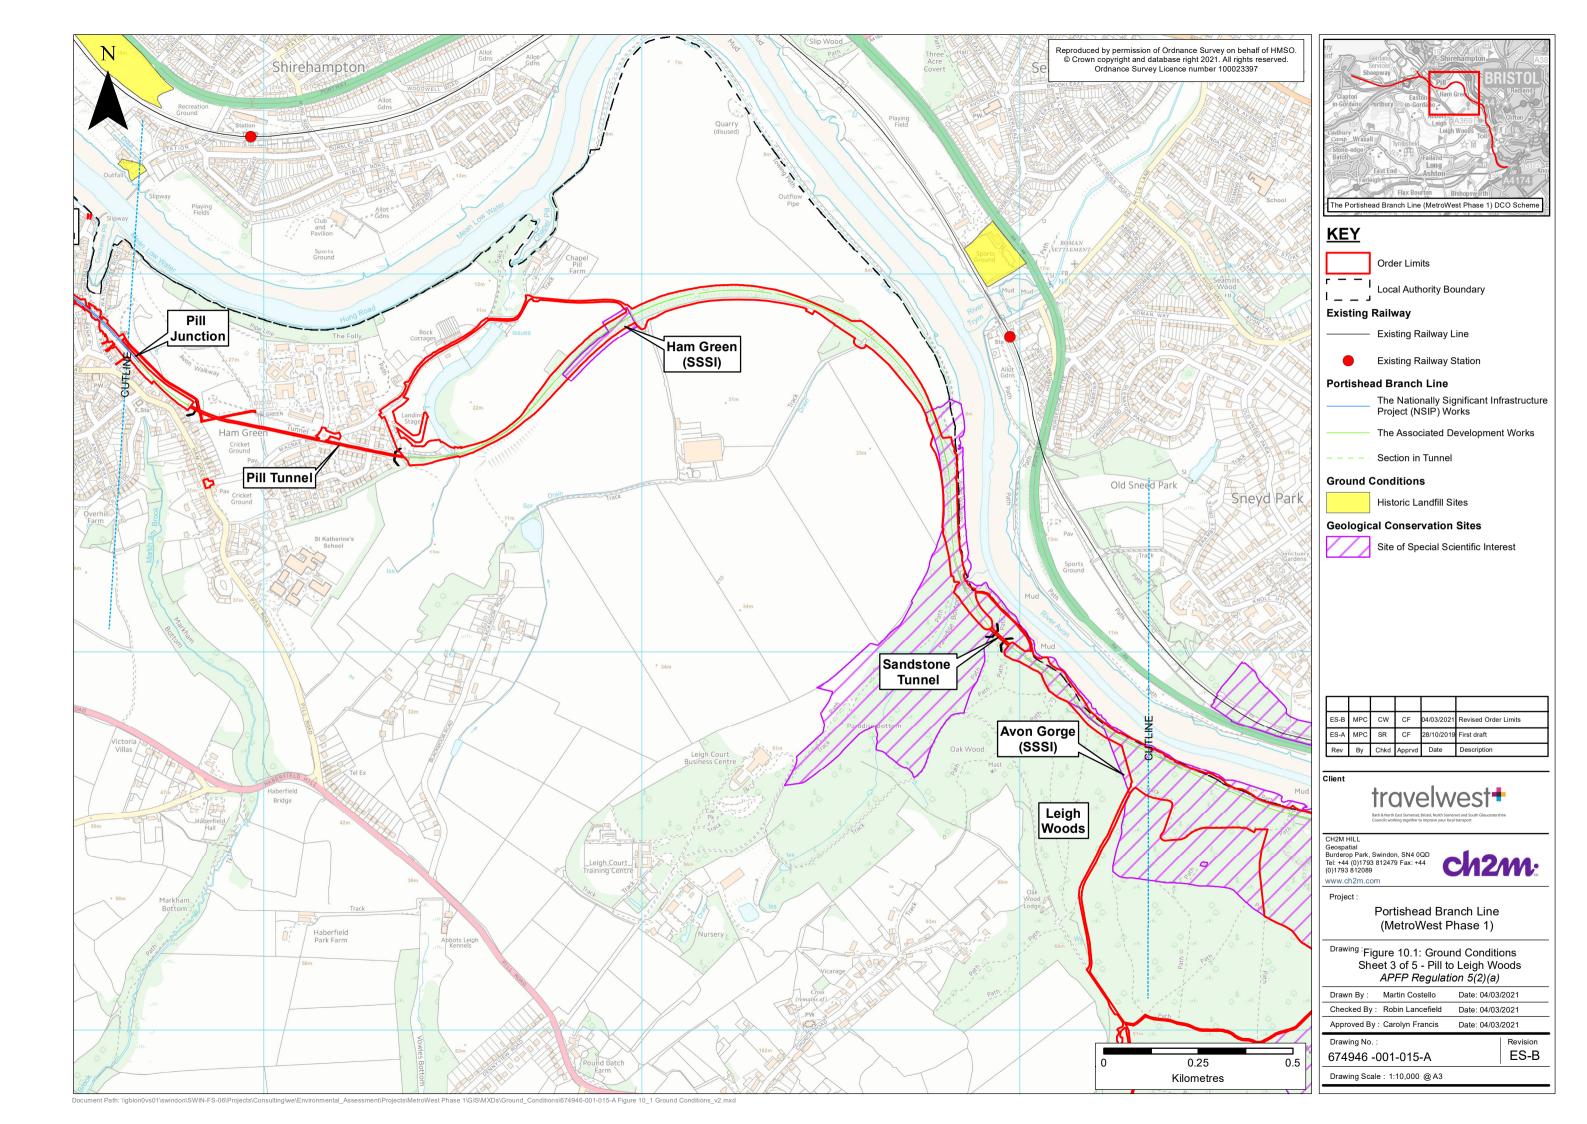

## MetroWest\*

**Portishead Branch Line (MetroWest Phase 1)** 

TR040011

**Applicant: North Somerset District Council 6.24, Environmental Statement, Volume 3, Figure 10.1 Ground Conditions** 

The Infrastructure Planning (Applications: Prescribed Forms and Procedure)\_-Regulations 2009, regulation 5(2)(a)