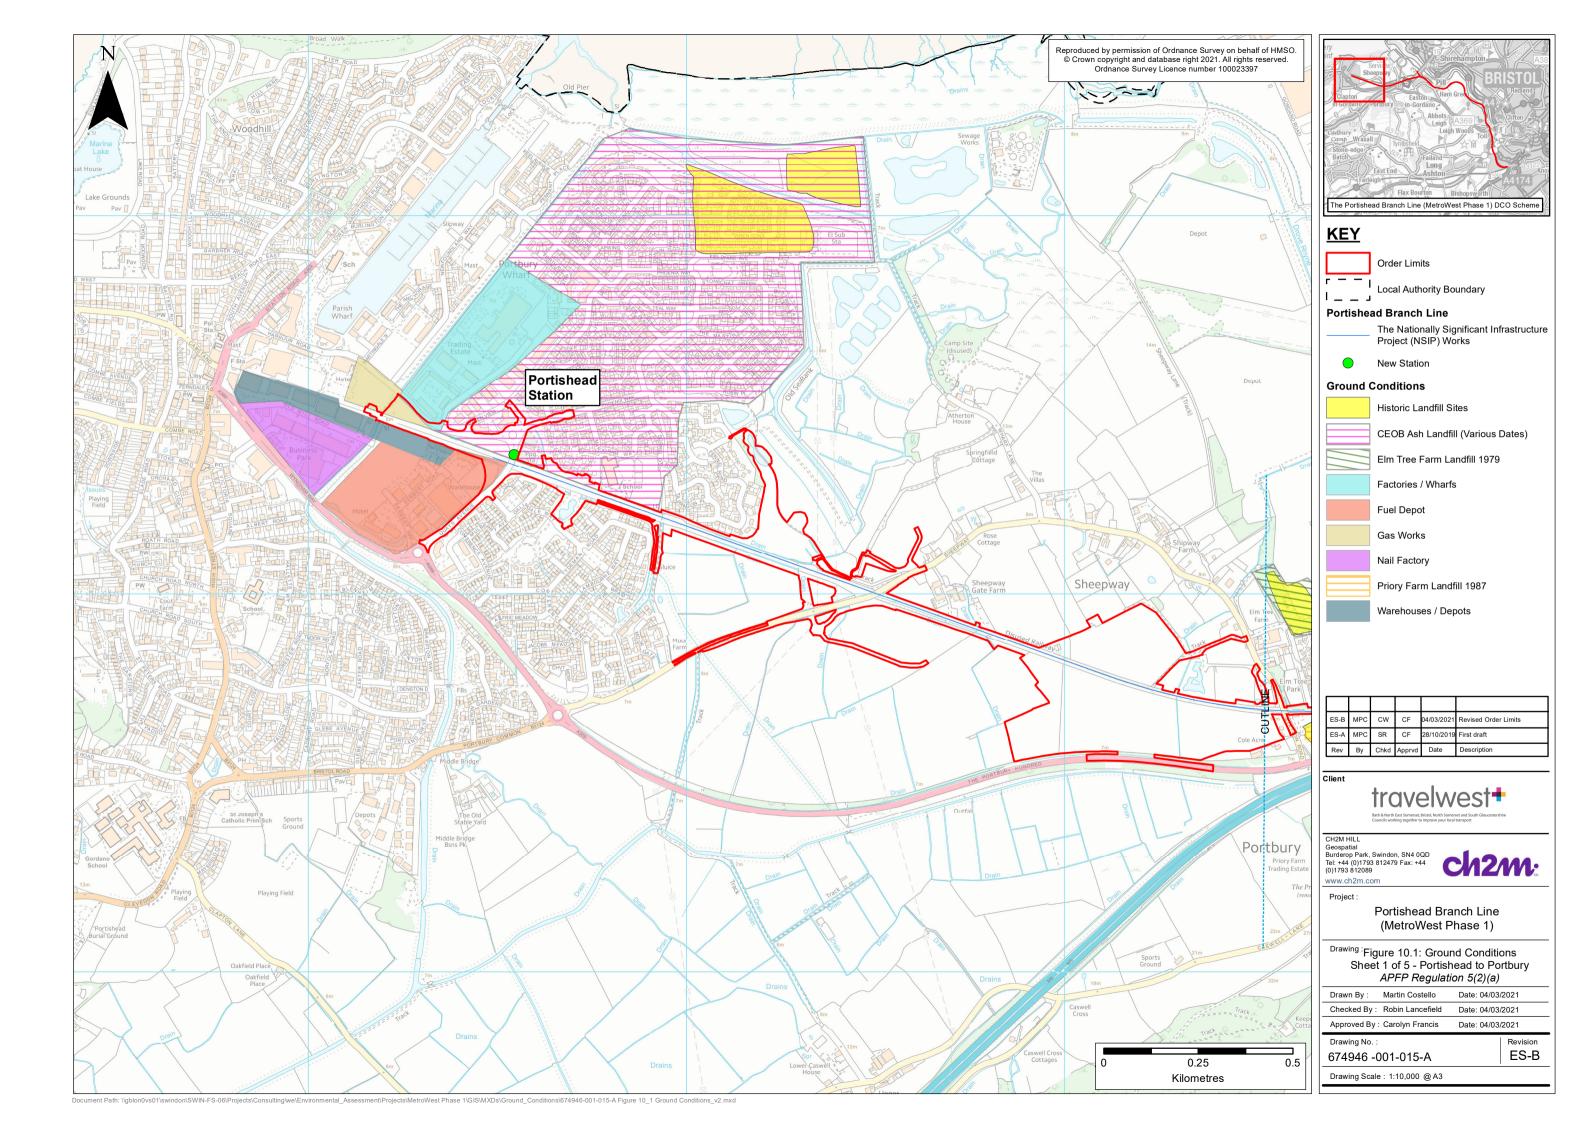

## MetroWest\*

**Portishead Branch Line (MetroWest Phase 1)** 

TR040011

**Applicant: North Somerset District Council 6.24, Environmental Statement, Volume 3, Figure 10.1 Ground Conditions** 

The Infrastructure Planning (Applications: Prescribed Forms and Procedure)\_-Regulations 2009, regulation 5(2)(a)