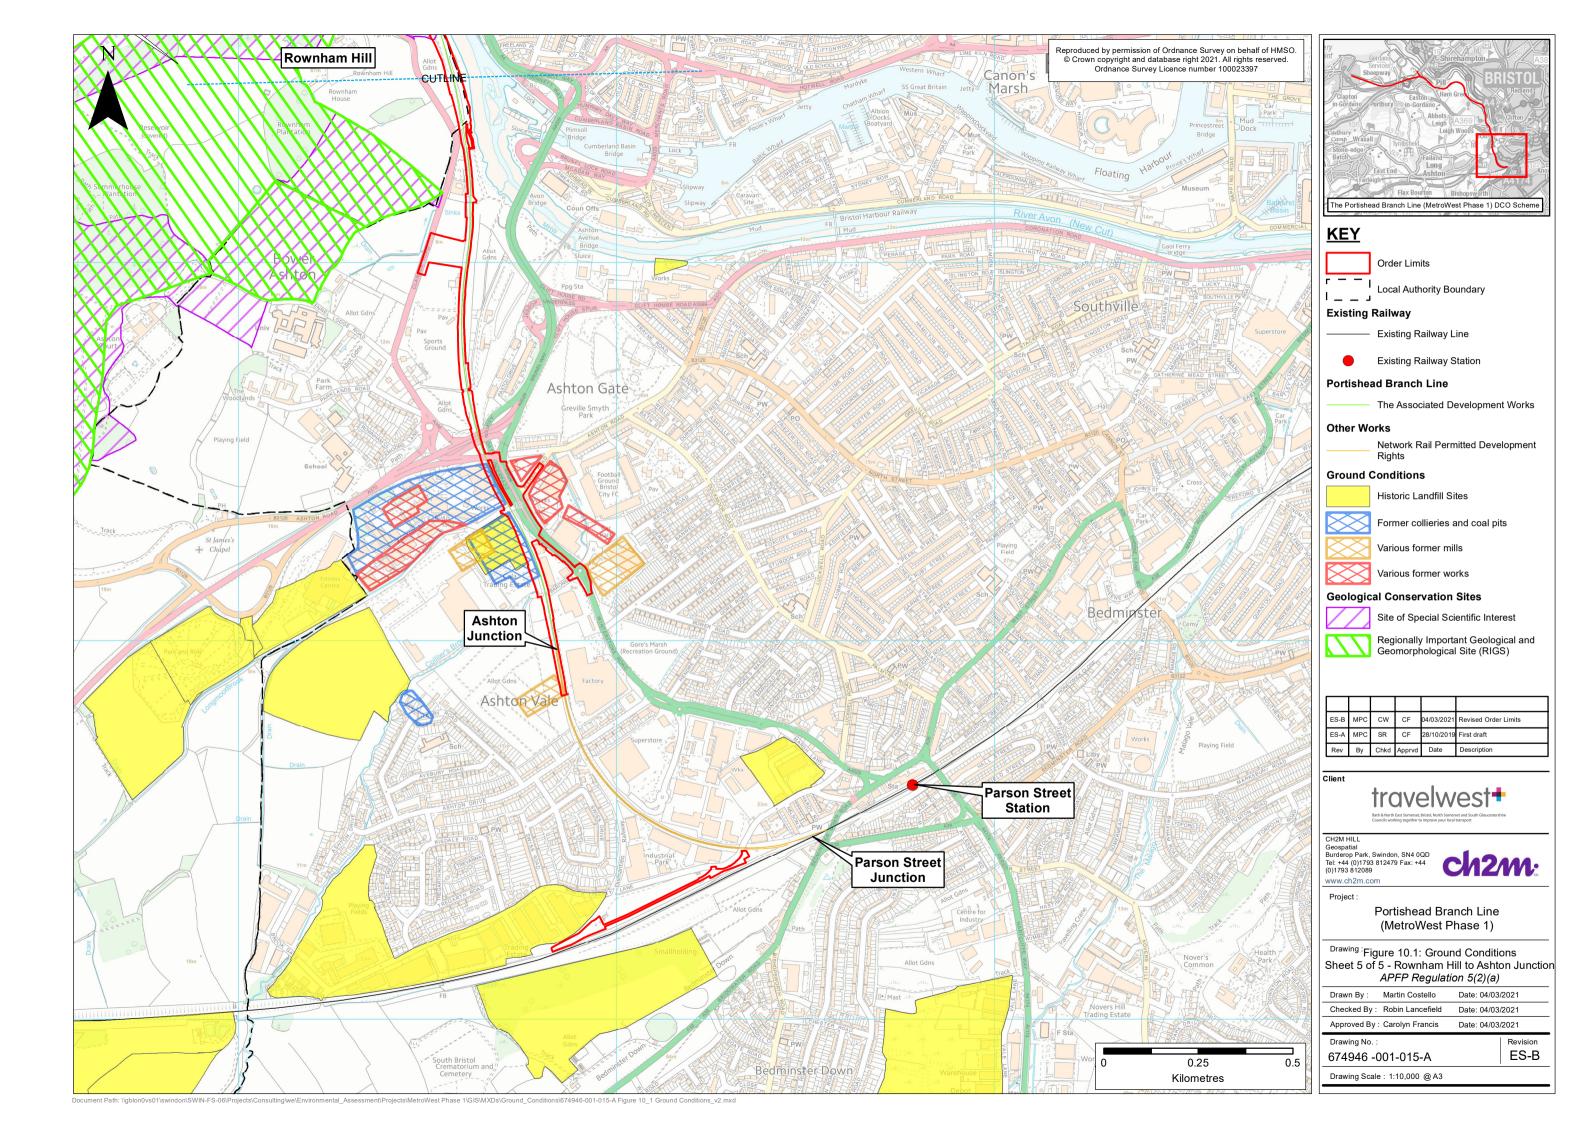

## MetroWest\*

**Portishead Branch Line (MetroWest Phase 1)** 

TR040011

**Applicant: North Somerset District Council 6.24, Environmental Statement, Volume 3, Figure 10.1 Ground Conditions** 

The Infrastructure Planning (Applications: Prescribed Forms and Procedure)\_-Regulations 2009, regulation 5(2)(a)