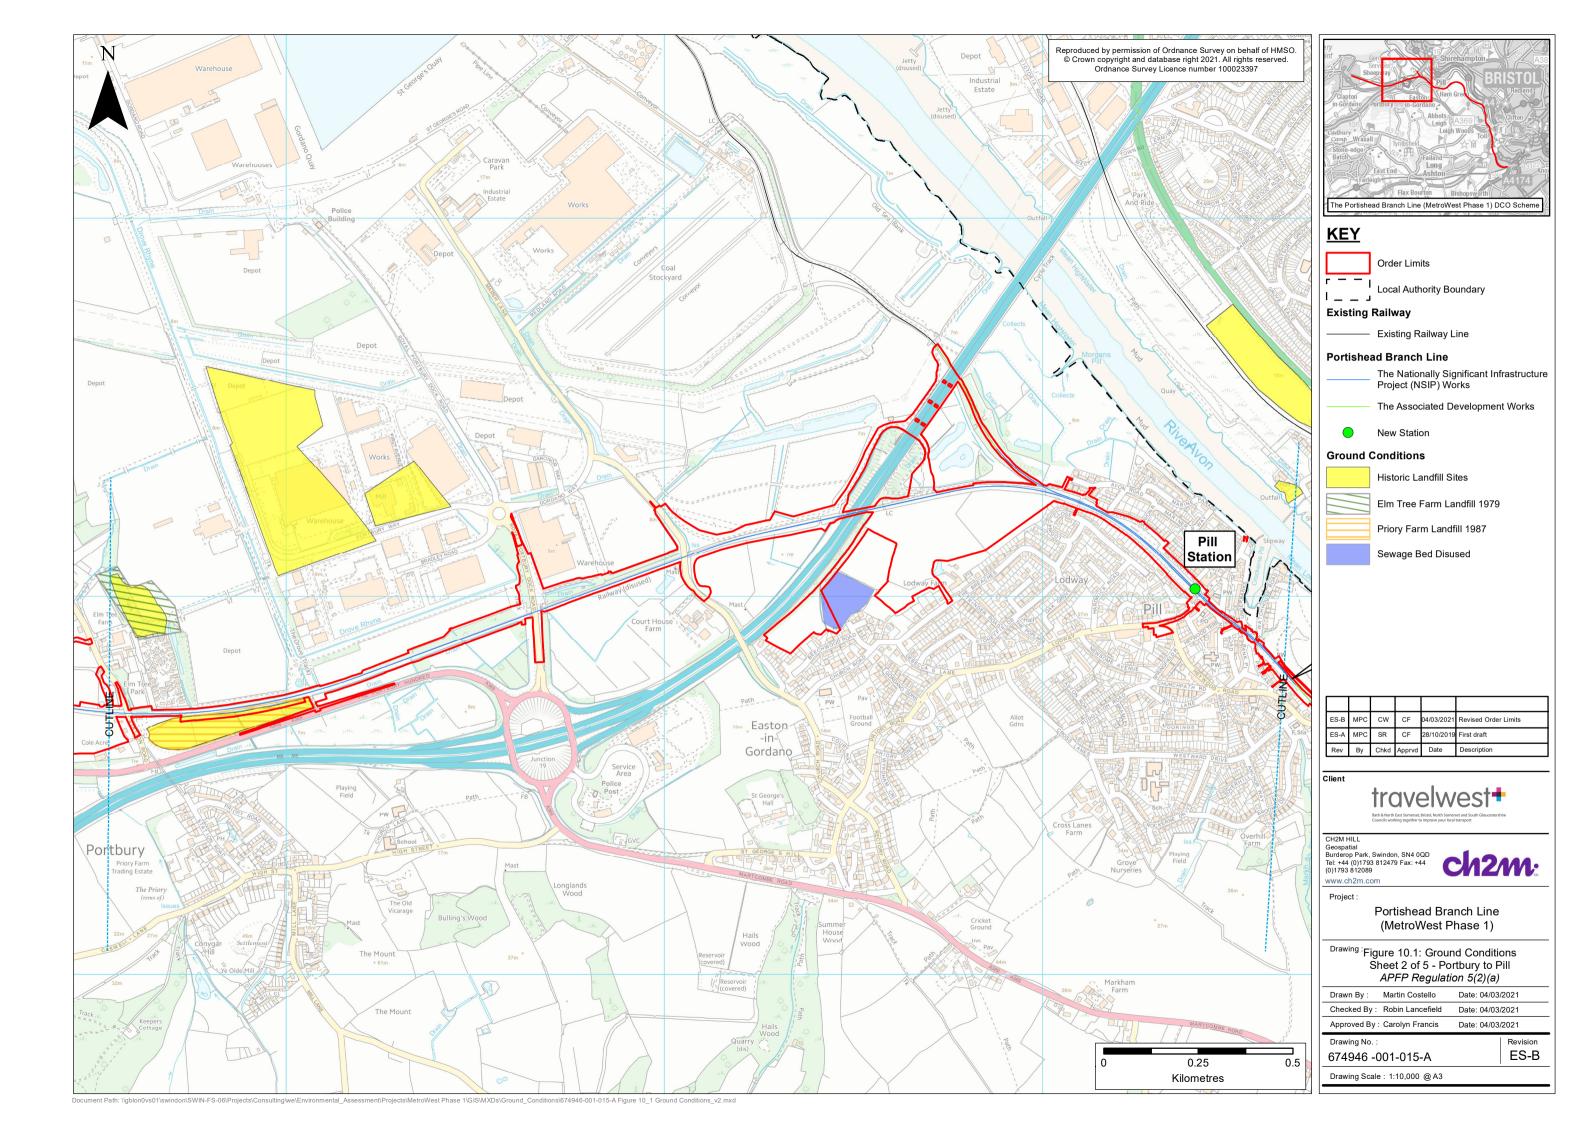

## MetroWest\*

**Portishead Branch Line (MetroWest Phase 1)** 

TR040011

**Applicant: North Somerset District Council 6.24, Environmental Statement, Volume 3, Figure 10.1 Ground Conditions** 

The Infrastructure Planning (Applications: Prescribed Forms and Procedure)\_-Regulations 2009, regulation 5(2)(a)