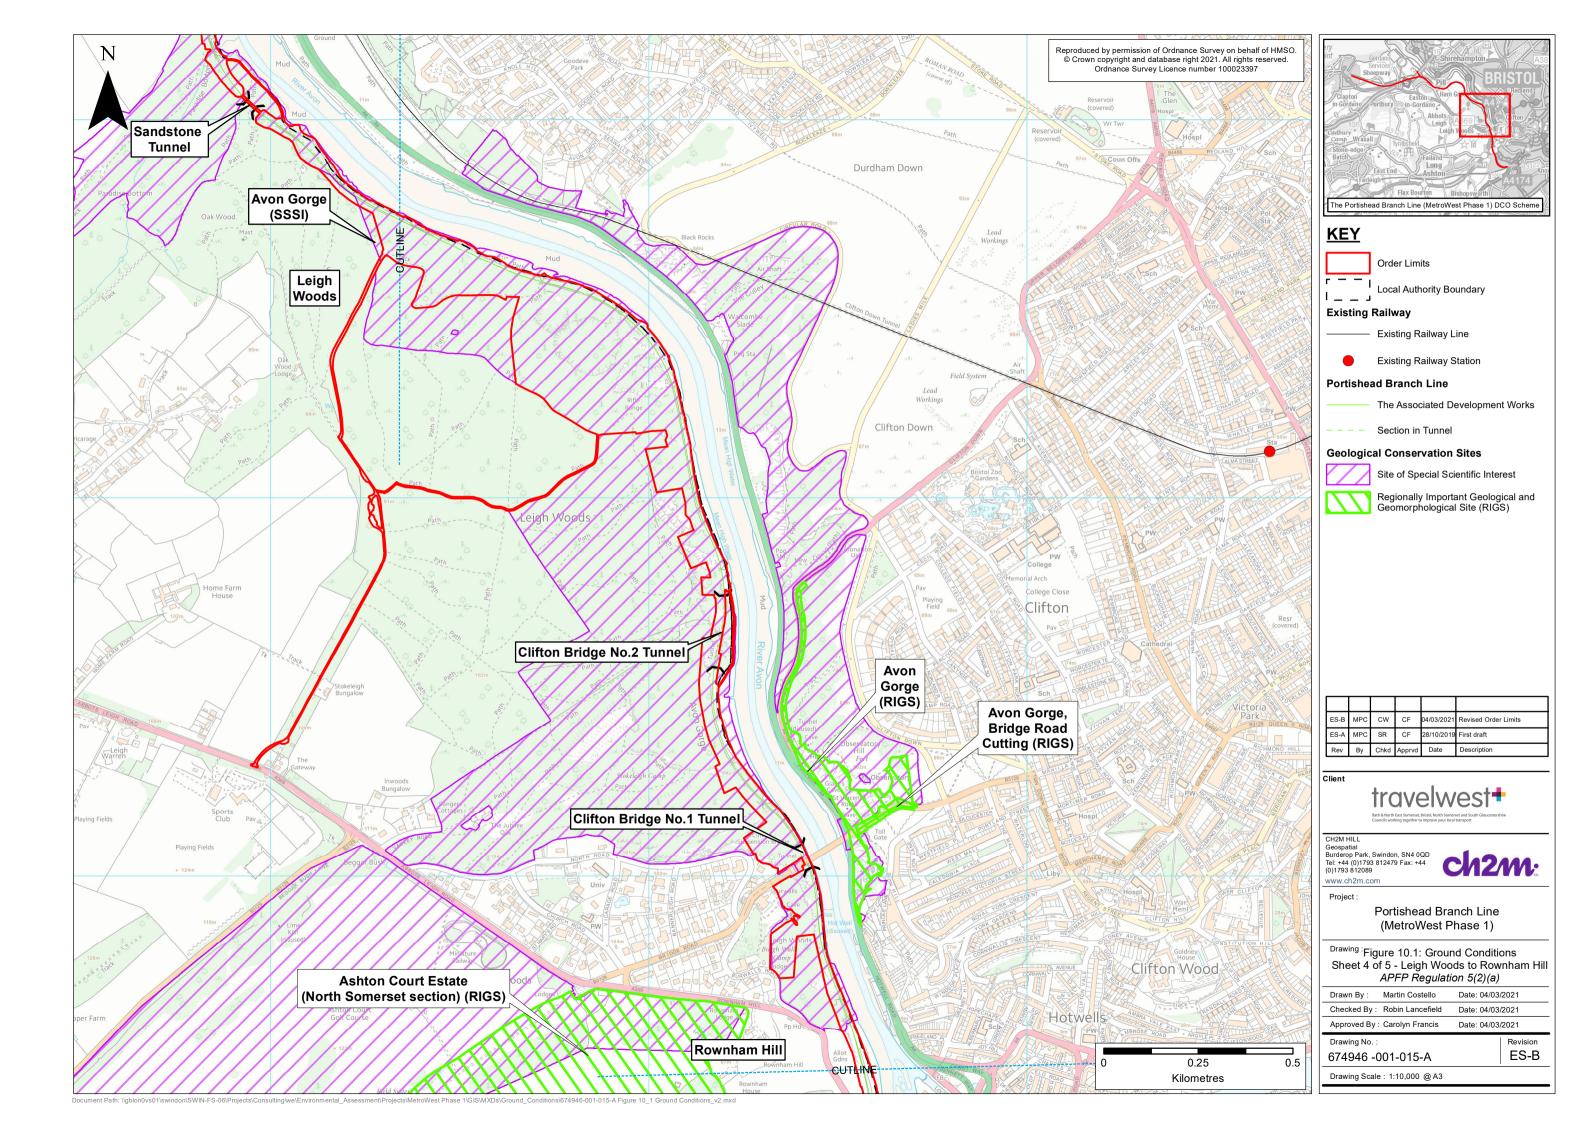

## MetroWest\*

**Portishead Branch Line (MetroWest Phase 1)** 

TR040011

**Applicant: North Somerset District Council 6.24, Environmental Statement, Volume 3, Figure 10.1 Ground Conditions** 

The Infrastructure Planning (Applications: Prescribed Forms and Procedure)\_-Regulations 2009, regulation 5(2)(a)